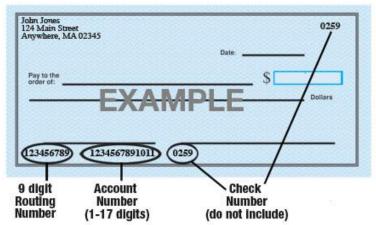

## \*\*NOTIFY PAYROLL IMMEDIATELY IF YOU CLOSE OR CHANGE YOUR ACCOUNT\*\*

An employer may require a void check or deposit slip for additional information as illustrated below: